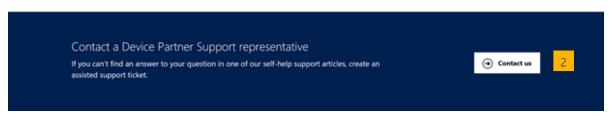

→ Learn more

2 Once on the Device Partner Support page, scroll down to find the Device Partner Center Quick Start Guide and content describing the functions, features and capabilities of Device Partner Center. If you need to submit a ticket to our Device Partner Support team, scroll to the bottom of the page and click **Contact us.** 

Upon clicking **Contact us**, you will be presented with a support form to complete. Support requests will be addressed within 3 business days.

On the support form, please fill in your **First Name**, **Last Name** and **Company Email**. For **Topic**, click the dropdown 4 and select the topic that best applies to your question, problem or issue.