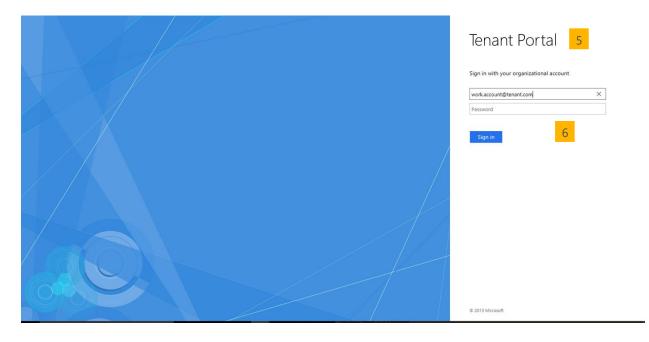

4 Enter your password and click on the **Sign in** button. Go to step 7.

If you entered your Company work account and your Company has a tenant login screen, you will see your Company's login page.

Note: When using your work account to sign in for the first time, you may be prompted with additional screens to confirm your information.

- 6 Enter your Company work account password and click **Sign in** to be authenticated by the system.
- After you are successfully authenticated, you will be redirected to DPC. If you have not completed the Membership Registration, click or tap the user name in the top right corner of the page and click or tap **Register** from the Account Menu.