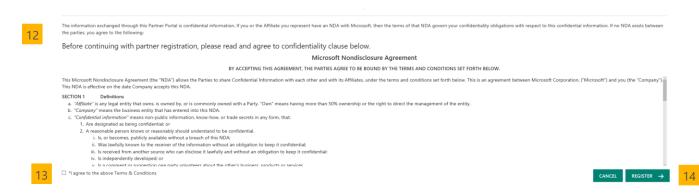

To register, you will be presented with the Device Partner Registration form.

- Type your **Company Name**, and a dropdown will appear. Select your company's name. **Important Note**: If you work for an **Advertising Agency** that is accessing Brand Assets on behalf of a Device Partner, please select the Device Partner's company name in this field. Do not register under your Ad Agency's company name or your will not be able to see your specific partner's content.
- All new users whose Company does not have an agreement (current or expired) with Microsoft will be presented with the Microsoft Nondisclosure Agreement and must agree to the terms of the agreement to complete registration.

Click I agree to the above Terms & Conditions. Then, click Register Registration screen to complete registration.

The information provided in the **Preferences** section can impact each user's experience on Device Partner Center and the content that will be targeted for them.