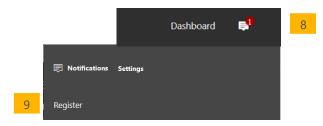

- Global Navigation Bar Here you will find links to the Device Partner Center home page, to related Microsoft sites to enable you to easily move across portals, and to the Support page.
- **Top Navigation Bar** Here you will find the links to general topics (Products & Solutions, Marketing, Programs & Incentives). Click on one of these topics and a dropdown will appear with links to specific pages within these topics. Specific pages include overview pages and galleries.
- Support Here you can find answers to frequently asked questions and additional resources to help you navigate and use Device Partner Center. You can also submit support requests to the Device Partner Support Team here.
- Sign in/Register Here you can begin the registration process or sign in if you are already registered. Registered users receive additional benefits when using Device Partner Center, such as access to favorites and daily email alerts for new and updated assets. Additionally, for those users who need access to secure content, completing registration will enable Microsoft to provide the appropriate access to content that is secured to each user's partner profile. When you register, you will get an email confirming your DPC registration. Once registered, the DPC Support Team or your Company Administrator will review your profile to determine if you should have access to secure content, and if so, what type of access you should receive for that secure content. Completion of this validation may take up to 3 business days. If you receive access to secure content, you will receive an email confirming that access.
- **Registration Dashboard/Notifications** When you sign in to DPC for first time, you will see the notification icon with a "1", signifying that you have a notification. Upon clicking the notifications icon, the Notifications Menu

will appear with a Register link. If you have already registered, the Register link will not appear in the Notifications Menu.

**Search Bar** – Here you can search for specific resources across Device Partner Center. Enter keywords or the title of the content you are searching for.