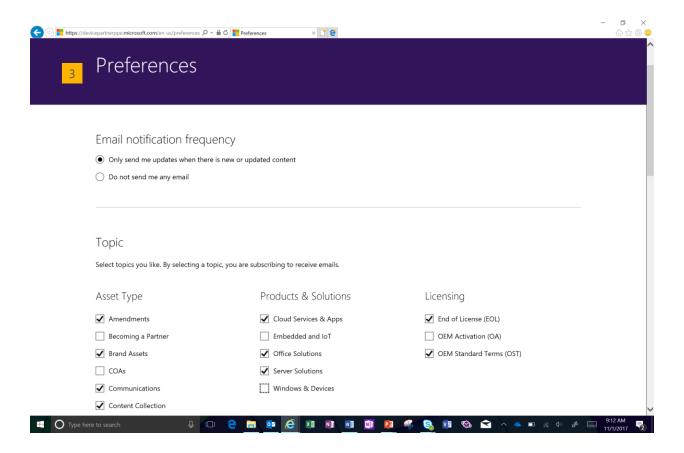

- The Account Menu will display. Click on Preferences.
- You will be presented with the Preferences page. This screen lets you select individual topics for which you would like to receive an email alert when new or updated content in that topic area has been published.
- Click **Only send me updates...** in the **Email Notification Frequency** section to receive emails when content is new or updated.
- You can also select to opt out of receiving any email alerts you have previously selected by checking **Do not send me any email**. This will stop all email alerts from being sent to you but will keep your topics and individual content selected.

#### **Preferences** Email notification frequency Only send me updates when there is new or updated content O not send me any email Topic Select topics you like. By selecting a topic, you are subscribing to receive emails. Products & Solutions Asset Type Licensing ✓ Amendments Cloud Services & Apps ✓ End of License (EOL) Becoming a Partner Embedded and IoT OEM Activation (OA) ✓ Office Solutions ✓ OEM Standard Terms (OST) ✓ Brand Assets COAs Server Solutions ✓ Communications Windows & Devices ✓ Content Collection

- Once you have made desired changes to the page, scroll to the bottom and click **Update** to save your preferences.
- If you would like to be alerted to updated and new content on DPC for all topic areas, click the **Select All** box and then click **Update**.