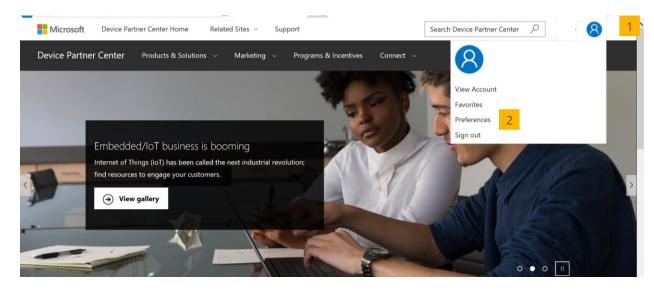

Go to the **Preferences** page by clicking on your name in the top right and clicking **Preferences** on the Account Menu.

You will be presented with the daily email alert topic preference screen. This screen lets you select individual topics that you would like to receive email alert for when content in that topic area has been published new or updated.

#### Selecting Topic Areas for Daily Email Alerts

To select topic areas to receive alerts for when content within that topic area has been updated or published new:

1 On any DPC page, click your name in the upper right-hand corner.

- The Account Menu will display. Click on Preferences.
- You will be presented with the Preferences page. This screen lets you select individual topics for which you would like to receive an email alert when new or updated content in that topic area has been published.
- Click **Only send me updates...** in the **Email Notification Frequency** section to receive emails when content is new or updated.
- You can also select to opt out of receiving any email alerts you have previously selected by checking **Do not send me any email**. This will stop all email alerts from being sent to you but will keep your topics and individual content selected.