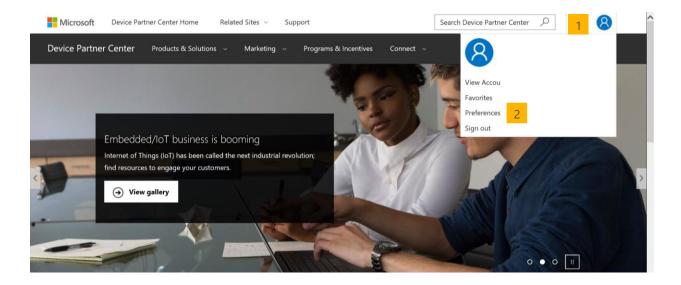

#### **Navigating Device Partner Center**

Upon navigating to <u>Device Partner Center</u> for the first time, you will see the global navigation bar, top navigation bar, link to support, link to Sign in/Register, your registration dashboard, and the search bar.

- Global Navigation Bar Here you will find links to the Device Partner Center home page, to related Microsoft sites to enable you to easily move across portals, and to the Support page.
- **Top Navigation Bar** Here you will find the links to general topics (Products & Solutions, Marketing, Programs & Incentives). Click on one of these topics and a dropdown will appear with links to specific pages within these topics. Specific pages include overview pages and galleries.
- Support Here you can find answers to frequently asked questions and additional resources to help you navigate and use Device Partner Center. You can also submit support requests to the Device Partner Support Team here.
- Sign in/Register Here you can begin the registration process or sign in if you are already registered. Registered users receive additional benefits when using Device Partner Center, such as access to favorites and daily email alerts for new and updated assets. Additionally, for those users who need access to secure content, completing registration will enable Microsoft to provide the appropriate access to content that is secured to each user's partner profile. When you register, you will get an email confirming your DPC registration. Once registered, the DPC Support Team or your Company Administrator will review your profile to determine if you should have access to secure content, and if so, what type of access you should receive for that secure content. Completion of this validation may take up to 3 business days. If you receive access to secure content, you will receive an email confirming that access.
- **Registration Dashboard/Notifications** When you sign in to DPC for first time, you will see the notification icon with a "1", signifying that you have a notification. Upon clicking the notifications icon, the Notifications Menu

Go to the **Preferences** page by clicking on your name in the top right and clicking **Preferences** on the Account Menu.

You will be presented with the daily email alert topic preference screen. This screen lets you select individual topics that you would like to receive email alert for when content in that topic area has been published new or updated.

- The Account Menu will display. Click on Preferences.
- You will be presented with the Preferences page. This screen lets you select individual topics for which you would like to receive an email alert when new or updated content in that topic area has been published.
- Click **Only send me updates...** in the **Email Notification Frequency** section to receive emails when content is new or updated.
- You can also select to opt out of receiving any email alerts you have previously selected by checking **Do not send me any email**. This will stop all email alerts from being sent to you but will keep your topics and individual content selected.