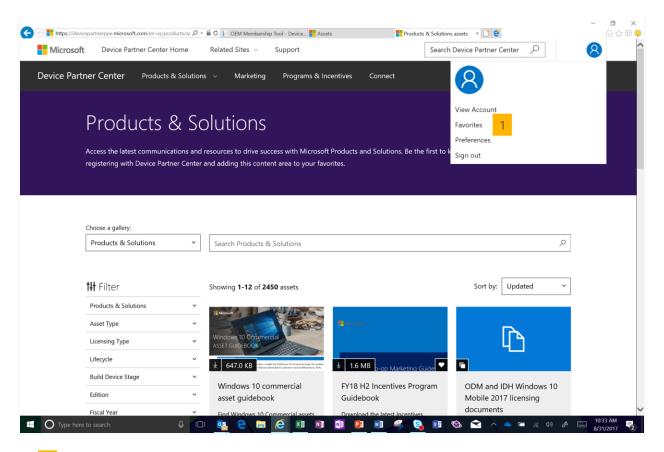

#### Adding a Specific Content Item to Your Favorites

To favorite a specific content item, tap or click the heart-shaped icon below its title. This item will now be added to your Favorites page.

- To receive an email when this asset or content has been updated, click on the box for **Send me** email updates for this content.
- To go to your Favorites page where you can view all assets and content you have added to your Favorites, click on your name in the navigation.
- The Account Menu will open. Click **Favorites**.