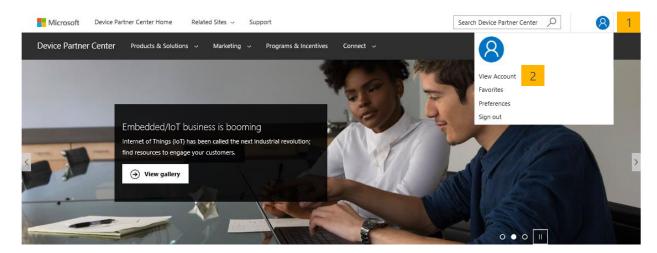

- 6 Enter your Company work account password and click **Sign in** to be authenticated by the system.
- After you are successfully authenticated, you will be redirected to DPC. If you have not completed the Membership Registration, click or tap the user name in the top right corner of the page and click or tap **Register** from the Account Menu.

Note: If you choose not to register, you will only have access to Device Partner Center public/anonymous content and will not be able to download files.

Before you register, you will also see the notification on the right side of the navigation. Clicking this icon will open the Notification Menu, which will have a Register link as well.

**Note:** Microsoft employees who are registered on DPC will automatically have access to Brand Assets. Changing your profile for brand asset access is not necessary.

- Sign into DPC. Then, click **your name** to open the account menu.
- Click **View Account**, which will take you to the registration form that you filled out when registering for DPC.