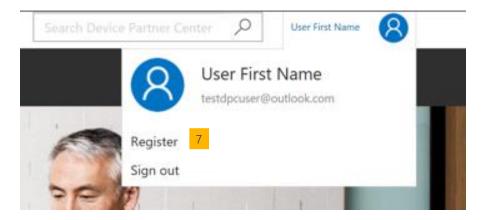

- 6 Enter your Company work account password and click **Sign in** to be authenticated by the system.
- After you are successfully authenticated, you will be redirected to DPC. If you have not completed the Membership Registration, click or tap the user name in the top right corner of the page and click or tap **Register** from the Account Menu.

Note: If you choose not to register, you will only have access to Device Partner Center public/anonymous content and will not be able to download files.

Before you register, you will also see the notification on the right side of the navigation. Clicking this icon will open the Notification Menu, which will have a Register link as well.