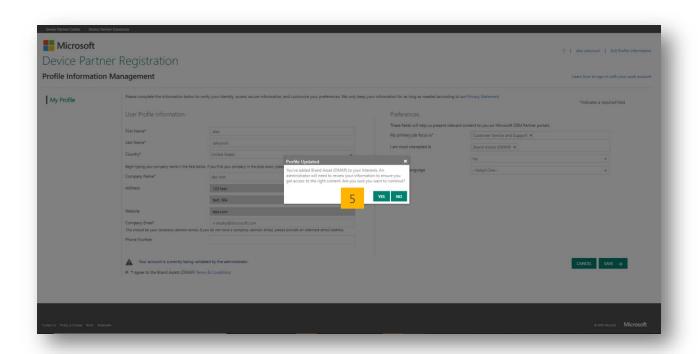

Next to I am most interested in, add "Brand Assets (OMAP)". A field will appear for Ad Agency. You are required to select Yes or No in this field.

**Note:** If you are an Ad Agency, make sure that the partner company you support was selected under Company Name.

Click **Save** to save the change to your profile.

A pop-up will inform you that your Brand Assets access is being validated. In the meantime, you will retain your current DPC access. Brand Assets access will be validated within three business days. Click **Yes** to proceed.