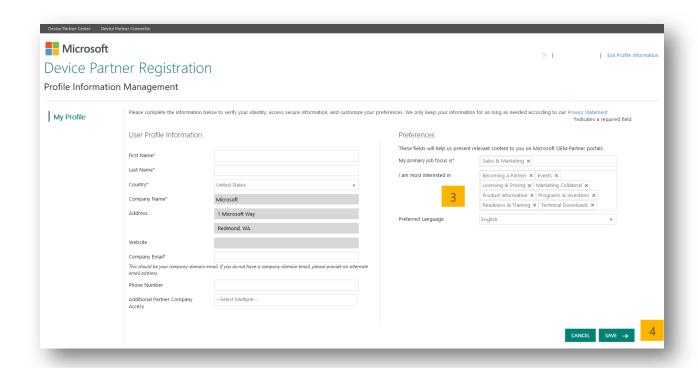

**Note:** Microsoft employees who are registered on DPC will automatically have access to Brand Assets. Changing your profile for brand asset access is not necessary.

- Sign into DPC. Then, click **your name** to open the account menu.
- Click **View Account**, which will take you to the registration form that you filled out when registering for DPC.

Next to I am most interested in, add "Brand Assets (OMAP)". A field will appear for Ad Agency. You are required to select Yes or No in this field.

**Note:** If you are an Ad Agency, make sure that the partner company you support was selected under Company Name.

Click **Save** to save the change to your profile.

A pop-up will inform you that your Brand Assets access is being validated. In the meantime, you will retain your current DPC access. Brand Assets access will be validated within three business days. Click **Yes** to proceed.