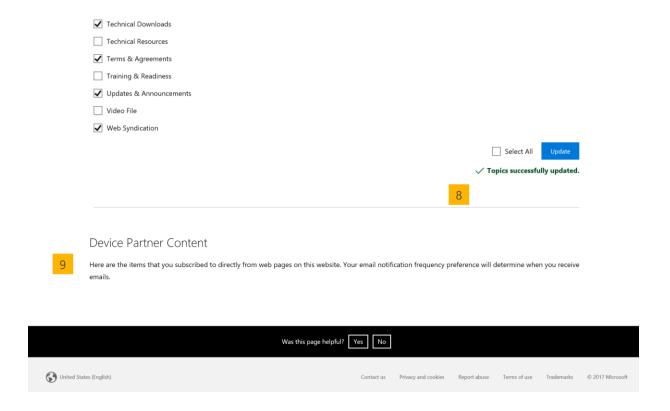

- Once you have made desired changes to the page, scroll to the bottom and click **Update** to save your preferences.
- If you would like to be alerted to updated and new content on DPC for all topic areas, click the **Select All** box and then click **Update**.

**Note:** New topic(s) have been added for Brand Assets content. If you previously clicked Select All to receive alerts for all topics, you will not automatically receive alerts for Brand Assets content. If you would like to receive Brand Assets alerts, go to the Preferences page and select the related topic(s).