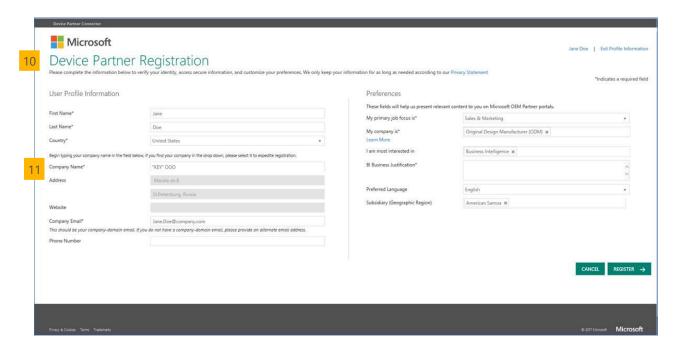

To register, you will be presented with the Device Partner Registration form.

- Type your **Company Name**, and a dropdown will appear. Select your company's name. **Important Note**: If you work for an **Advertising Agency** that is accessing Brand Assets on behalf of a Device Partner, please select the Device Partner's company name in this field. Do not register under your Ad Agency's company name or your will not be able to see your specific partner's content.
- All new users whose Company does not have an agreement (current or expired) with Microsoft will be presented with the Microsoft Nondisclosure Agreement and must agree to the terms of the agreement to complete registration.

- My primary job focus is This required field enables users to select their role within their company. Users can select Engineer/Developer, Finance, Legal, Sales & Marketing, Operations, Customer Service and Support, or Supply Chain. This information will be used to recommend relevant content to each user.
- My company is This required field enables users to indicate the type of company they work for. Users can select Original Design Manufacturer (ODM), Local Named OEM (LOEM), Distributor, Reseller, Embedded/IoT OEM, Microsoft Authorized Refurbisher (MAR), System Builder, System Integrator, Third Party Integrator (TPI), Android OEM, Embedded/IoT Distributor, Multi-National OEM (MNA), and Refurbisher (Registered or Other). It is important to note that users can select multiple values for this field. This information will be reviewed by the Device Partner Support Team to ensure that each user gets access to the appropriate secured content.
- I am most interested in This field enables users to indicate the type of content that they are most interested in seeing. Users can select Becoming a Partner, Events, Licensing & Pricing, Marketing Collateral, Product Information, Programs & Incentives, Readiness & Training, Technical Downloads, Business Intelligence, and Brand Assets (OMAP). This information will also be used to recommend relevant content to each user.

Include **Brand Assets (OMAP)** to register for access to Brand Assets content. A field will appear asking if you are an Ad Agency.

- Answer Yes if you are accessing Brand Assets as an Ad Agency working for a Device Partner to complete your registration.
- Answer No if you are an employee of a Device Partner to complete your registration.