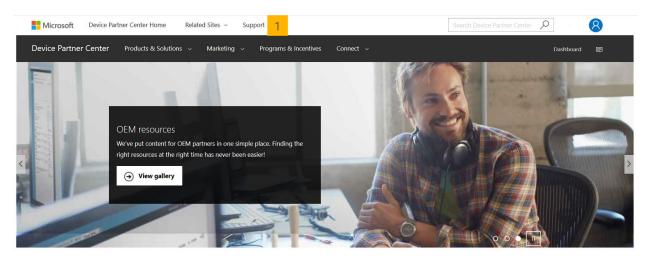

#### Support

A catalog of support content can be found on the Device Partner Support page, which can be accessed by clicking **Support** on the **Global Navigation** bar.

Global Partner Agreement version 2 Preview Edition Documents are available!

→ Learn more

2 Once on the Device Partner Support page, scroll down to find the Device Partner Center Quick Start Guide and content describing the functions, features and capabilities of Device Partner Center. If you need to submit a ticket to our Device Partner Support team, scroll to the bottom of the page and click **Contact us.** 