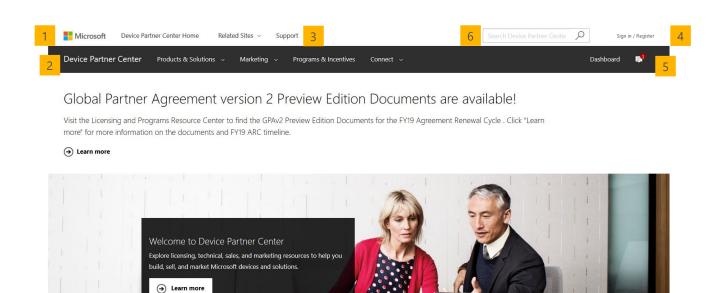

#### **Navigating Device Partner Center**

Upon navigating to <u>Device Partner Center</u> for the first time, you will see the global navigation bar, top navigation bar, link to support, link to Sign in/Register, your registration dashboard, and the search bar.

- Global Navigation Bar Here you will find links to the Device Partner Center home page, to related Microsoft sites to enable you to easily move across portals, and to the Support page.
- **Top Navigation Bar** Here you will find the links to general topics (Products & Solutions, Marketing, Programs & Incentives). Click on one of these topics and a dropdown will appear with links to specific pages within these topics. Specific pages include overview pages and galleries.
- Support Here you can find answers to frequently asked questions and additional resources to help you navigate and use Device Partner Center. You can also submit support requests to the Device Partner Support Team here.
- Sign in/Register Here you can begin the registration process or sign in if you are already registered. Registered users receive additional benefits when using Device Partner Center, such as access to favorites and daily email alerts for new and updated assets. Additionally, for those users who need access to secure content, completing registration will enable Microsoft to provide the appropriate access to content that is secured to each user's partner profile. When you register, you will get an email confirming your DPC registration. Once registered, the DPC Support Team or your Company Administrator will review your profile to determine if you should have access to secure content, and if so, what type of access you should receive for that secure content. Completion of this validation may take up to 3 business days. If you receive access to secure content, you will receive an email confirming that access.
- **Registration Dashboard/Notifications** When you sign in to DPC for first time, you will see the notification icon with a "1", signifying that you have a notification. Upon clicking the notifications icon, the Notifications Menu

will appear with a Register link. If you have already registered, the Register link will not appear in the Notifications Menu.

**Search Bar** – Here you can search for specific resources across Device Partner Center. Enter keywords or the title of the content you are searching for.