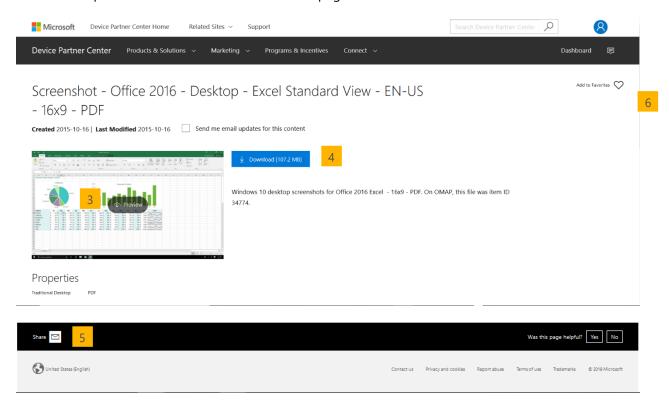

To view the Brand Asset details page and download the asset, simply click on either the download icon or the title on the asset tile.

You are now presented with the Brand Asset Detail page:

- To view a preview of the asset before downloading, click **Preview** on the thumbnail image.
- 4 Click the **Download** button to begin downloading this file.
- To email a link to the download page, click the mail icon in the bottom left corner next to **Share**. This will open an email that contains a link to the page. See example email below.
- You can click the heart icon to add the brand asset to your Favorites. You can download all of your favorite brand assets in a zip file from the Favorites page. See the Favorites section in this guide to learn more.