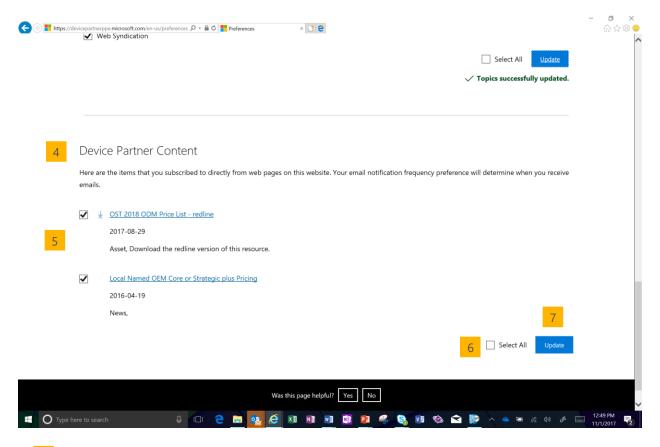

4 Scroll down the page to the section titled **Device Partner Content.** 

- In the **Device Partner Content** section, you can see all individual pieces of content you have selected for email alert notifications. You can uncheck an individual box to stop receiving email notifications for that item.
- 6 Check **Select All** to deselect all individual content items listed.
- 7 Click **Update** to save your changes.
- The message **Topics successfully updated** will be displayed when your selection(s) has been saved.
- 9 **Note:** All content is removed from the **Device Partner Center** section when all items are deselected.