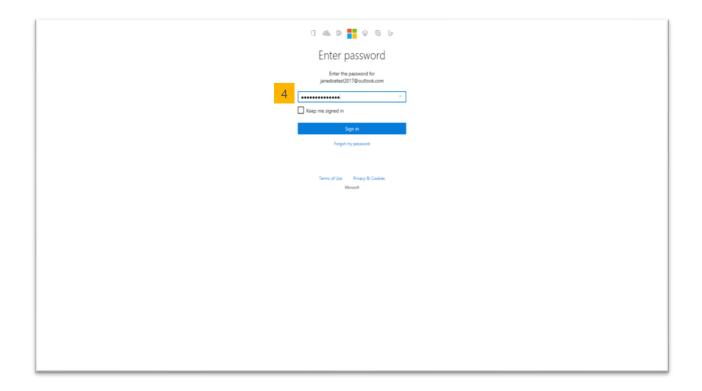

If you entered an AAD company email address, you will be taken to the page below. Enter your password 2 and click **Sign in**. 3

If you entered a Microsoft account or Microsoft employee email address on the login page, you will be presented with the Microsoft screen below.

4 Enter your password and click on the **Sign in** button. Go to step 7.

If you entered your Company work account and your Company has a tenant login screen, you will see your Company's login page.

Note: When using your work account to sign in for the first time, you may be prompted with additional screens to confirm your information.