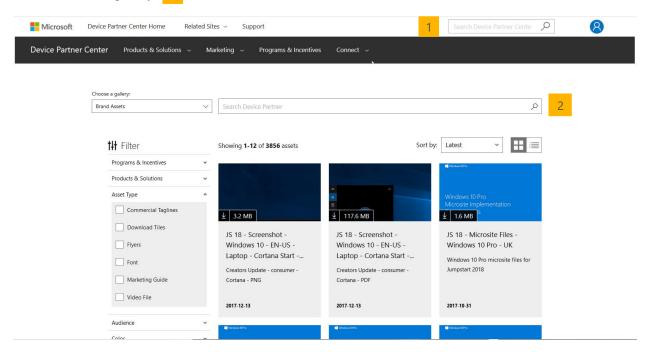

#### Marketing resource centers

The Marketing resource centers will help you find all brand assets and resources related to marketing incentive programs.

- Click **Marketing** in the **navigation bar**, and a dropdown of topic areas will appear.
- Click **Brand Assets** to view the Brand Assets overview page, which includes links to the following Marketing Resource Centers:
  - Jumpstart <a href="https://devicepartner.microsoft.com/brand/jumpstart">https://devicepartner.microsoft.com/brand/jumpstart</a>
  - Office https://devicepartner.microsoft.com/brand/office
  - Server <a href="https://devicepartner.microsoft.com/brand/server">https://devicepartner.microsoft.com/brand/server</a>
- Click **Brand Assets Gallery** to go to a gallery of all Brand Assets content shown below.

The Brand Assets gallery page will provide you with the ability to:

- 1 Select another gallery to view content in or to view content in all galleries.
- Search for specific Brand Assets content using keywords or the title of the content.
- Further refine your content search by utilizing one or more of the many content filters.
- 4 Sort the content by relevance, latest, and featured content.

# **Filters**

Brand Asset-specific filters are available for you to quickly and easily refine your view of assets and search for specific assets using the filters as your search parameters. The available filters for the Brand Assets gallery are:

- **Products & Solutions** (Window, Office, Server)
- **Asset Type** (Screenshots, Logos, Messaging, etc.)
- Audience (Commercial, Consumer etc.)
- **Color** (Blue, White, CMYK, RGB, etc.)
- **Display Size** (Full-Screen, Small, etc.)
- **Edition** (Pro, Home & Student, Home & Business, etc.)
- **File Extension** (aka File Type)
- Fiscal Year (aka Program Year)
- Form Factor (Desktop, Tablet, Phone, etc.)
- Image Orientation (Vertical, Horizontal, One-line)
- Image Presentation (Print, Web, On-Screen)
- Platform (Windows, iOS, etc.)
- Product (Cortana, Windows 10, Windows Mixed Reality, Microsoft Edge, etc.)
- Product Features (Windows Experience Priority Feature, Cortana Hello, Windows Ink, Microsoft Store for Business, AADJ, etc.)
- **Product Version** (Red Stone, Anniversary, etc.)
- Programs & Incentives (Jumpstart)
- **Selling Cycle** (Holiday, Back to School)
- Language (Language Version of download file)
- Click the down arrow next to each of these filters to view the options. To refine your content search, select one or several options that relate to the content you are looking for.