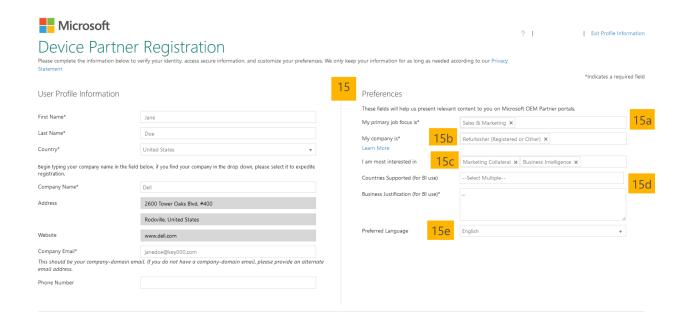

Click I agree to the above Terms & Conditions. Then, click Register Registration screen to complete registration.

The information provided in the **Preferences** section can impact each user's experience on Device Partner Center and the content that will be targeted for them.

- My primary job focus is This required field enables users to select their role within their company. Users can select Engineer/Developer, Finance, Legal, Sales & Marketing, Operations, Customer Service and Support, or Supply Chain. This information will be used to recommend relevant content to each user.
- My company is This required field enables users to indicate the type of company they work for. Users can select Original Design Manufacturer (ODM), Local Named OEM (LOEM), Distributor, Reseller, Embedded/IoT OEM, Microsoft Authorized Refurbisher (MAR), System Builder, System Integrator, Third Party Integrator (TPI), Android OEM, Embedded/IoT Distributor, Multi-National OEM (MNA), and Refurbisher (Registered or Other). It is important to note that users can select multiple values for this field. This information will be reviewed by the Device Partner Support Team to ensure that each user gets access to the appropriate secured content.
- I am most interested in This field enables users to indicate the type of content that they are most interested in seeing. Users can select Becoming a Partner, Events, Licensing & Pricing, Marketing Collateral, Product Information, Programs & Incentives, Readiness & Training, Technical Downloads, Business Intelligence, and Brand Assets (OMAP). This information will also be used to recommend relevant content to each user.

Include **Brand Assets (OMAP)** to register for access to Brand Assets content. A field will appear asking if you are an Ad Agency.

- Answer Yes if you are accessing Brand Assets as an Ad Agency working for a Device Partner to complete your registration.
- Answer No if you are an employee of a Device Partner to complete your registration.

- 15d If you select Business Intelligence, fields will appear for **Countries Supported** and **Business Justification**. Your responses to these questions will help determine access to the OEM BI portal.
- 15e **Preferred Language** This field enables users to indicate their preferred language. This field will be used to provide insight to the localization needs for Device Partner Center.