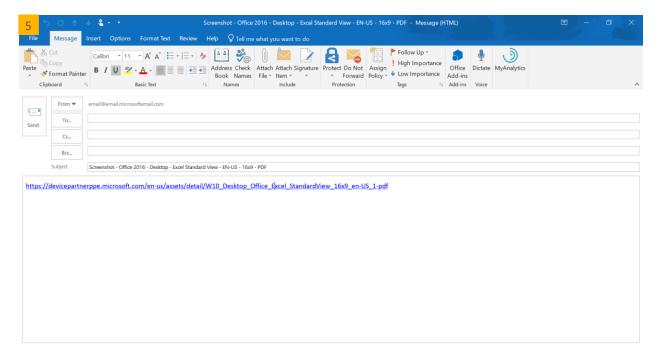

To view the Brand Asset details page and download the asset, simply click on either the download icon or the title on the asset tile.

You are now presented with the Brand Asset Detail page:

- To view a preview of the asset before downloading, click **Preview** on the thumbnail image.
- 4 Click the **Download** button to begin downloading this file.
- To email a link to the download page, click the mail icon in the bottom left corner next to **Share**. This will open an email that contains a link to the page. See example email below.
- You can click the heart icon to add the brand asset to your Favorites. You can download all of your favorite brand assets in a zip file from the Favorites page. See the Favorites section in this guide to learn more.