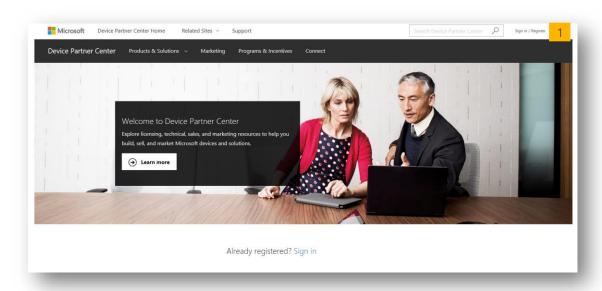

Click **Sign In/Register** in the upper right corner of the DPC home page.

Upon clicking **Sign In/Register**, you will be redirected to a log-in screen. You will need you email address (Company work account, Microsoft account or Microsoft employee email) and password to complete registration. @partners.microsoft.net is not a valid email for DPC registration. If you do not have a work account or Microsoft account (MSA), create a Microsoft account <a href="here">here</a>.

#### **Navigating Device Partner Center**

Upon navigating to <u>Device Partner Center</u> for the first time, you will see the global navigation bar, top navigation bar, link to support, link to Sign in/Register, your registration dashboard, and the search bar.

- Global Navigation Bar Here you will find links to the Device Partner Center home page, to related Microsoft sites to enable you to easily move across portals, and to the Support page.
- **Top Navigation Bar** Here you will find the links to general topics (Products & Solutions, Marketing, Programs & Incentives). Click on one of these topics and a dropdown will appear with links to specific pages within these topics. Specific pages include overview pages and galleries.
- Support Here you can find answers to frequently asked questions and additional resources to help you navigate and use Device Partner Center. You can also submit support requests to the Device Partner Support Team here.
- Sign in/Register Here you can begin the registration process or sign in if you are already registered. Registered users receive additional benefits when using Device Partner Center, such as access to favorites and daily email alerts for new and updated assets. Additionally, for those users who need access to secure content, completing registration will enable Microsoft to provide the appropriate access to content that is secured to each user's partner profile. When you register, you will get an email confirming your DPC registration. Once registered, the DPC Support Team or your Company Administrator will review your profile to determine if you should have access to secure content, and if so, what type of access you should receive for that secure content. Completion of this validation may take up to 3 business days. If you receive access to secure content, you will receive an email confirming that access.
- **Registration Dashboard/Notifications** When you sign in to DPC for first time, you will see the notification icon with a "1", signifying that you have a notification. Upon clicking the notifications icon, the Notifications Menu