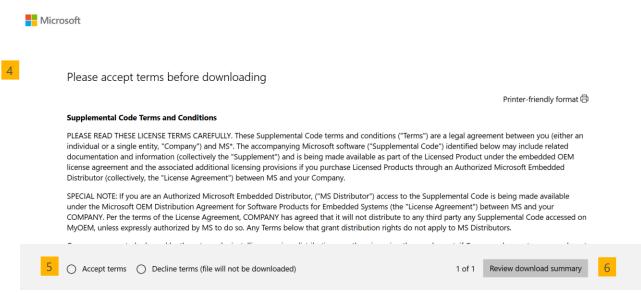

If any of the files that you selected to download require acceptance of a licensing agreement (such as program files), you will be taken to the licensing agreement page.

- Click Accept terms.
- 6 Click Review download summary. Then, on the next screen, click Download to begin downloading your files.