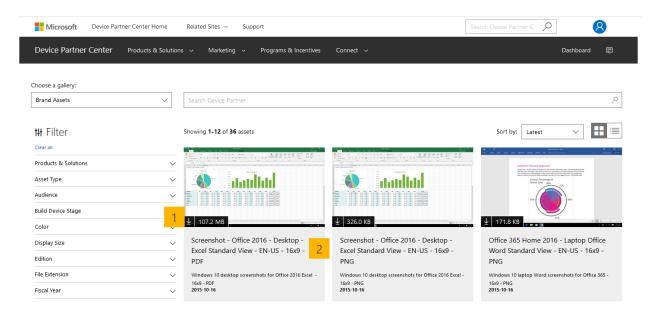

The Brand Assets gallery page will provide you with the ability to:

- 1 Select another gallery to view content in or to view content in all galleries.
- Search for specific Brand Assets content using keywords or the title of the content.
- Further refine your content search by utilizing one or more of the many content filters.
- 4 Sort the content by relevance, latest, and featured content.

#### **Downloading Brand Assets**

You will find brand assets and related marketing resources in the Brand Asset gallery. Downloadable Brand Assets will appear with the Download Icon and the Download File size above the title of the asset.

To view the Brand Asset details page and download the asset, simply click on either the download icon or the title on the asset tile.

You are now presented with the Brand Asset Detail page:

- To view a preview of the asset before downloading, click **Preview** on the thumbnail image.
- 4 Click the **Download** button to begin downloading this file.
- To email a link to the download page, click the mail icon in the bottom left corner next to **Share**. This will open an email that contains a link to the page. See example email below.
- You can click the heart icon to add the brand asset to your Favorites. You can download all of your favorite brand assets in a zip file from the Favorites page. See the Favorites section in this guide to learn more.