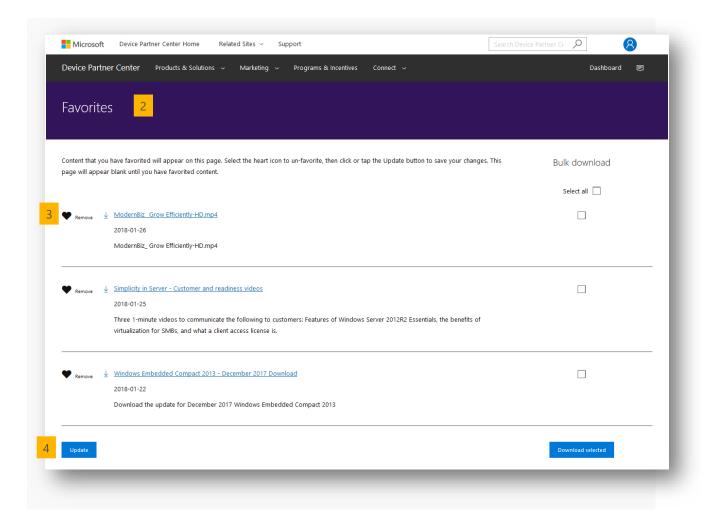

#### **About Favorites**

Favorites enable registered Device Partner Center users to easily find those assets and content that they find most valuable or utilize often. You can also remove assets and content items from your favorites that you have previously favorited. The following steps show you how to access the Favorites page to view, add, and remove your favorites.

#### Removing Specific Assets or Content Items from Your Favorites

Tap or click the **Favorites** link in the menu that is accessible by clicking your name in the header of the DPC portal.

This action will take you to your Favorites page.

- To un-favorite a specific asset or content item, tap or click the heart-shaped icon next to its title.
- When you are finished, tap or click the **Update** button in the bottom-right corner to refresh the page.

#### **Bulk Download Favorite Content**

Use the bulk download functionality on your Favorites page to download multiple files at one time.

- To download the resources from all favorited download pages, click **Select all**.
- To download one or some favorited content, click the checkboxes next to each file you want to download.
- Click **Download selected** to start downloading all selected files as a .zip.