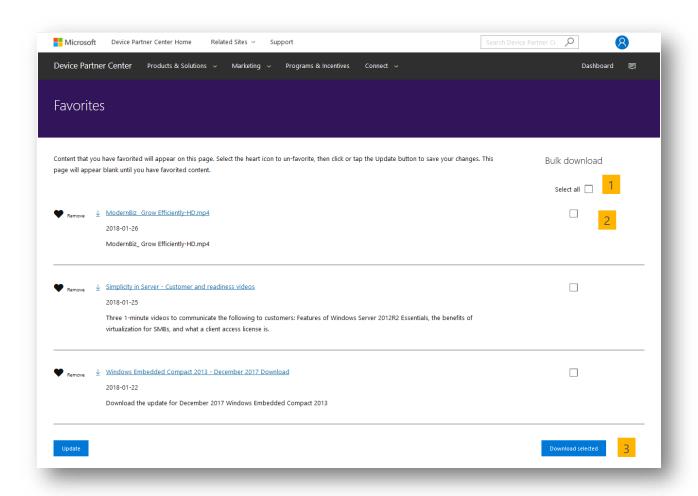

#### **Bulk Download Favorite Content**

Use the bulk download functionality on your Favorites page to download multiple files at one time.

- To download the resources from all favorited download pages, click **Select all**.
- To download one or some favorited content, click the checkboxes next to each file you want to download.
- Click **Download selected** to start downloading all selected files as a .zip.