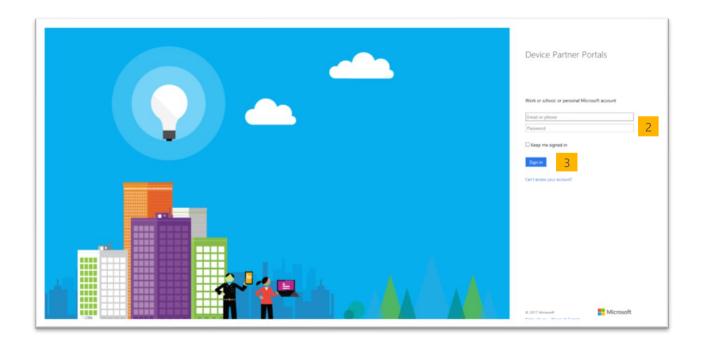

Click **Sign In/Register** in the upper right corner of the DPC home page.

Upon clicking **Sign In/Register**, you will be redirected to a log-in screen. You will need you email address (Company work account, Microsoft account or Microsoft employee email) and password to complete registration. @partners.microsoft.net is not a valid email for DPC registration. If you do not have a work account or Microsoft account (MSA), create a Microsoft account <a href="here">here</a>.

If you entered an AAD company email address, you will be taken to the page below. Enter your password 2 and click **Sign in**. 3

If you entered a Microsoft account or Microsoft employee email address on the login page, you will be presented with the Microsoft screen below.