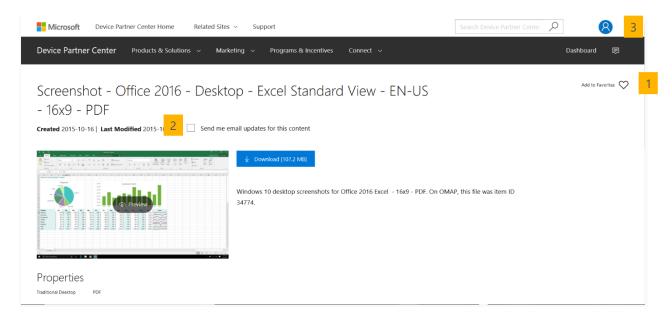

To view the Brand Asset details page and download the asset, simply click on either the download icon or the title on the asset tile.

You are now presented with the Brand Asset Detail page:

- To view a preview of the asset before downloading, click **Preview** on the thumbnail image.
- 4 Click the **Download** button to begin downloading this file.
- To email a link to the download page, click the mail icon in the bottom left corner next to **Share**. This will open an email that contains a link to the page. See example email below.
- You can click the heart icon to add the brand asset to your Favorites. You can download all of your favorite brand assets in a zip file from the Favorites page. See the Favorites section in this guide to learn more.

#### Adding a Specific Content Item to Your Favorites

To favorite a specific content item, tap or click the heart-shaped icon below its title. This item will now be added to your Favorites page.

- To receive an email when this asset or content has been updated, click on the box for **Send me** email updates for this content.
- To go to your Favorites page where you can view all assets and content you have added to your Favorites, click on your name in the navigation.
- The Account Menu will open. Click **Favorites**.