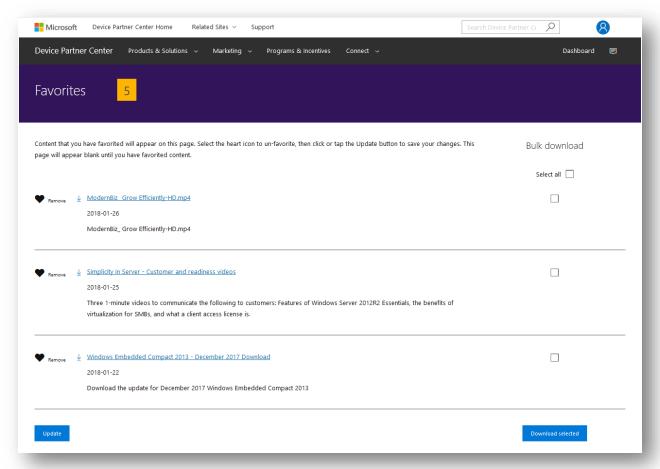

#### Removing Specific Assets or Content Items from Your Favorites

Tap or click the **Favorites** link in the menu that is accessible by clicking your name in the header of the DPC portal.

This action will take you to your Favorites page.

- To un-favorite a specific asset or content item, tap or click the heart-shaped icon next to its title.
- When you are finished, tap or click the **Update** button in the bottom-right corner to refresh the page.

#### **Bulk Download Favorite Content**

Use the bulk download functionality on your Favorites page to download multiple files at one time.

- To download the resources from all favorited download pages, click **Select all**.
- To download one or some favorited content, click the checkboxes next to each file you want to download.
- Click **Download selected** to start downloading all selected files as a .zip.