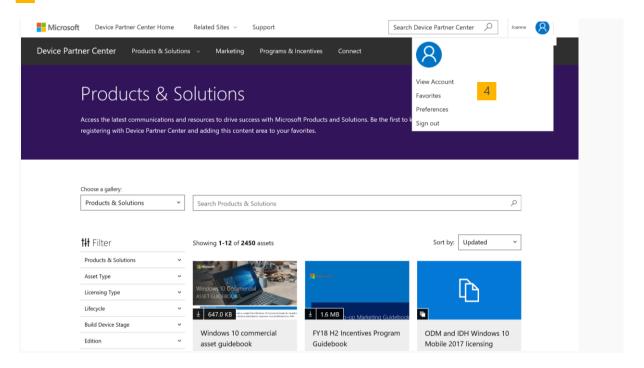

#### Adding a Specific Content Item to Your Favorites

To favorite a specific content item, tap or click the heart-shaped icon below its title. This item will now be added to your Favorites page.

- To receive an email when this asset or content has been updated, click on the box for **Send me** email updates for this content.
- To go to your Favorites page where you can view all assets and content you have added to your Favorites, click on your name in the navigation.
- The Account Menu will open. Click **Favorites**.

Your Favorites page will open. Here you can view all assets and content that you have favorited.