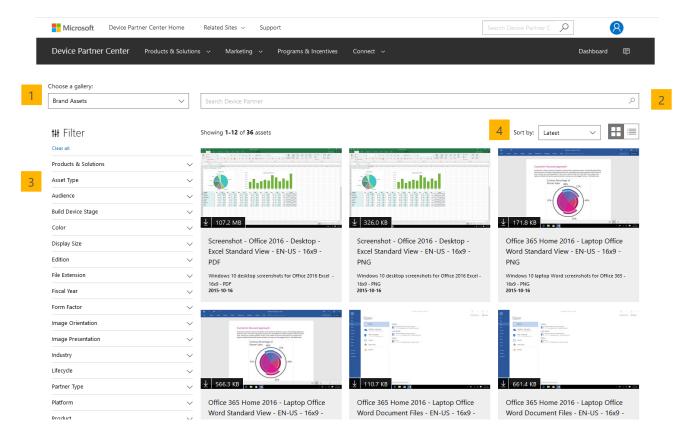

The Brand Assets gallery page will provide you with the ability to:

- 1 Select another gallery to view content in or to view content in all galleries.
- Search for specific Brand Assets content using keywords or the title of the content.
- Further refine your content search by utilizing one or more of the many content filters.
- 4 Sort the content by relevance, latest, and featured content.