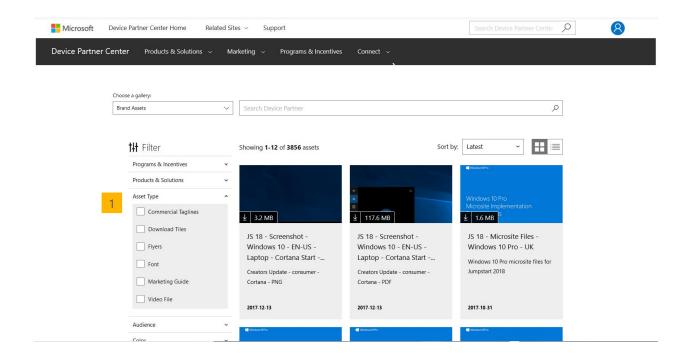

- **Products & Solutions** (Window, Office, Server)
- **Asset Type** (Screenshots, Logos, Messaging, etc.)
- Audience (Commercial, Consumer etc.)
- **Color** (Blue, White, CMYK, RGB, etc.)
- **Display Size** (Full-Screen, Small, etc.)
- **Edition** (Pro, Home & Student, Home & Business, etc.)
- **File Extension** (aka File Type)
- Fiscal Year (aka Program Year)
- Form Factor (Desktop, Tablet, Phone, etc.)
- Image Orientation (Vertical, Horizontal, One-line)
- Image Presentation (Print, Web, On-Screen)
- Platform (Windows, iOS, etc.)
- Product (Cortana, Windows 10, Windows Mixed Reality, Microsoft Edge, etc.)
- Product Features (Windows Experience Priority Feature, Cortana Hello, Windows Ink, Microsoft Store for Business, AADJ, etc.)
- **Product Version** (Red Stone, Anniversary, etc.)
- Programs & Incentives (Jumpstart)
- **Selling Cycle** (Holiday, Back to School)
- Language (Language Version of download file)
- Click the down arrow next to each of these filters to view the options. To refine your content search, select one or several options that relate to the content you are looking for.