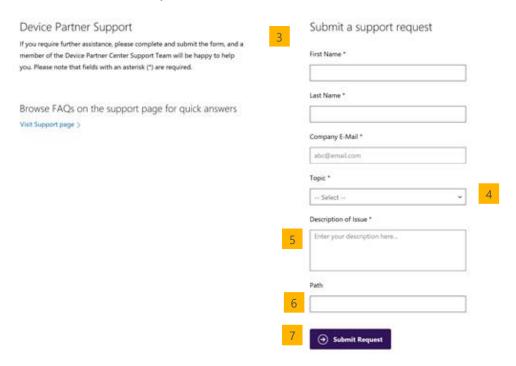

→ Learn more

2 Once on the Device Partner Support page, scroll down to find the Device Partner Center Quick Start Guide and content describing the functions, features and capabilities of Device Partner Center. If you need to submit a ticket to our Device Partner Support team, scroll to the bottom of the page and click **Contact us.** 

Upon clicking **Contact us**, you will be presented with a support form to complete. Support requests will be addressed within 3 business days.

On the support form, please fill in your **First Name**, **Last Name** and **Company Email**. For **Topic**, click the dropdown 4 and select the topic that best applies to your question, problem or issue.

- Under **Description of Issue**, provide as much detail as possible along with the reproduction steps, if applicable.
- 6 If you have the URL or **Path** of the problem, please provide that in the **Path** field.
- 7 Click **Submit Request** to submit your request to the Device Partner Support Team. The Device Partner Support team will respond to your request within 2 business days.