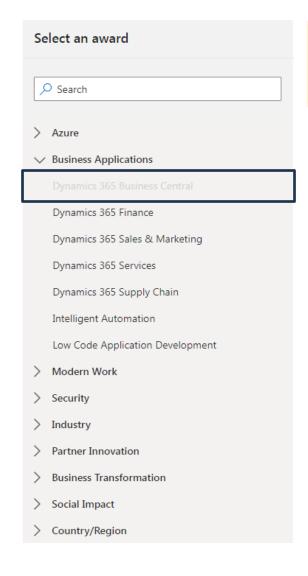

#### **Business Applications**

- Dynamics 365 Business Central
- Dynamics 365 Finance
- Dynamics 365 Sales & Customer Insights
- Dynamics 365 Service
- Dynamics 365 Supply Chain
- Intelligent Automation
- Low Code Application Development

### Nomination Window – Selection

Select the award you wish to nominate for here.

Clicking on an award will show you the detailed description, criteria, and eligibility requirements for that award.