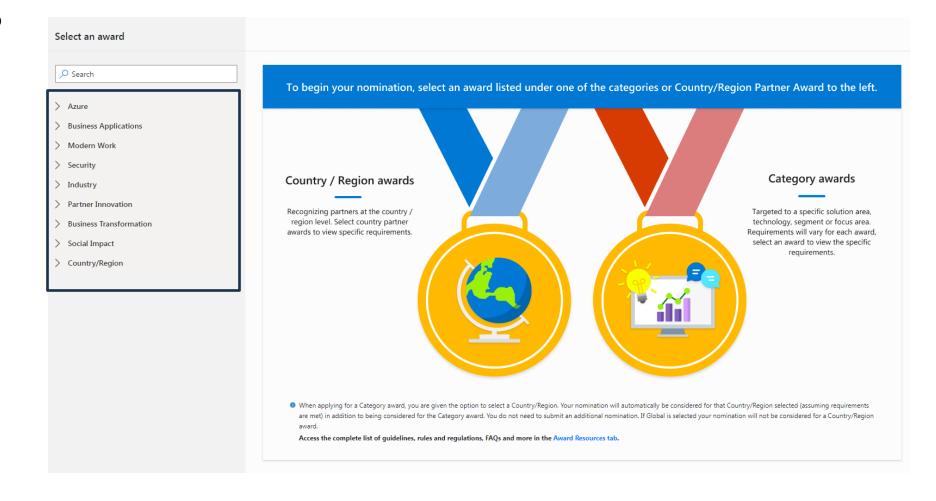

### Nomination Window – Selection

Select the award you wish to nominate for here.

Clicking on an award will show you the detailed description, criteria, and eligibility requirements for that award.

## Types of Awards

#### **Category Awards**

- Targeted to a specific solution area, technology or focus area.
- One winning partner and up to three finalist partners per award.

#### **Country/Region Awards**

- Recognizing partners at the country/region level
- One winning partner per country/region