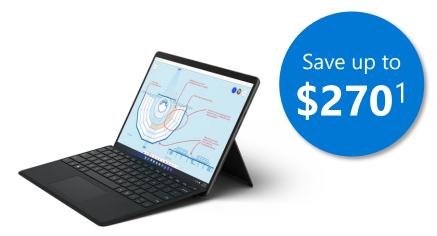

## Save with Microsoft Surface for Education

Explore incredible savings of up to \$270<sup>1</sup> on Surface Pro 9 and up to \$250<sup>1</sup> on Laptop 5. Feb 19, 2024 through June 30<sup>th</sup>, 2024<sup>1</sup>.

## **Surface Pro 9 for Education**

| Surface Pro 9 for Education | Estimated<br>Retail Price <sup>2</sup> | Discount <sup>1</sup> |
|-----------------------------|----------------------------------------|-----------------------|
| i5/8/128CM                  | \$1,099.99                             | \$75.00               |
| i5/8/256CM                  | \$1,199.99                             | \$75.00               |
| i5/8/512CM                  | \$1,499.99                             | \$75.00               |
| i5/16/256CM                 | \$1,499.99                             | \$150.00              |
| i7/16/256CM                 | \$1,699.99                             | \$170.00              |
| i7/16/512CM                 | \$1,999.99                             | \$200.00              |
| i7/16/1TCM                  | \$2,299.99                             | \$230.00              |
| i7/32/1TCM                  | \$2,699.99                             | \$270.00              |