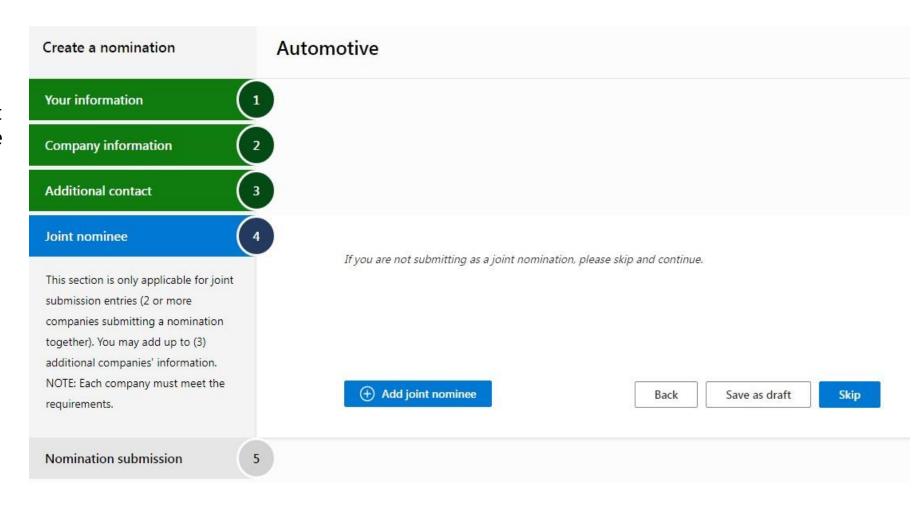

Venezuela

**United** Kingdom United Kingdom **United States United States** WE Austria Belgium Denmark Finland Iceland Ireland Italy Luxembourg Netherlands Norway Portugal Spain Sweden Switzerland

If you are submitting a joint nomination, make sure to complete this step. Keep in mind that each company must all the eligibility criteria for the award.

**Note**: Some Awards do not allow joint nominations.