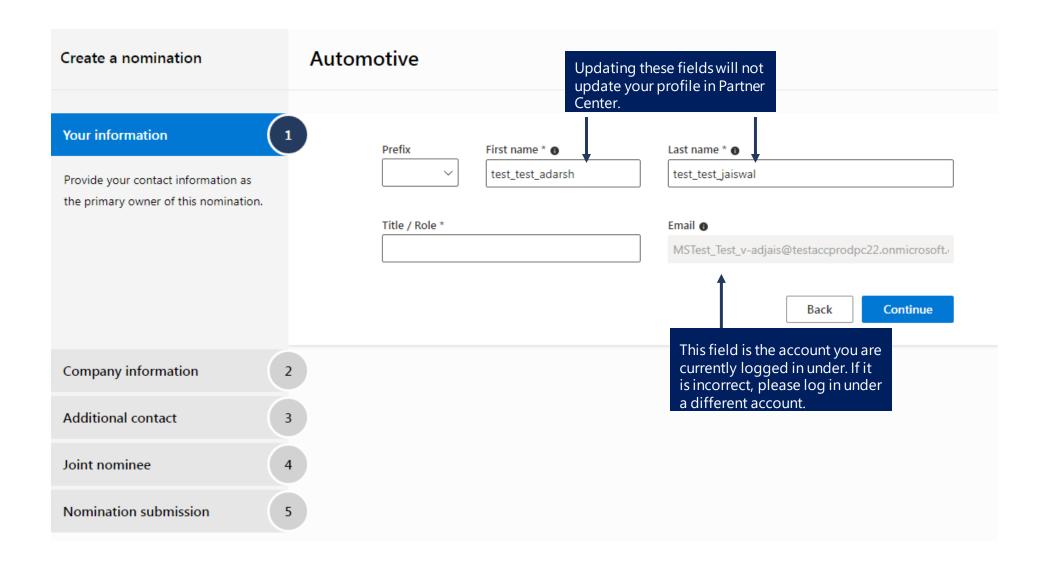

### **Nomination Tool Overview**

### Nomination Window – Selection

Select the award you wish to nominate for here.

Clicking on an award will show you the detailed description, criteria, and eligibility requirements for that award.