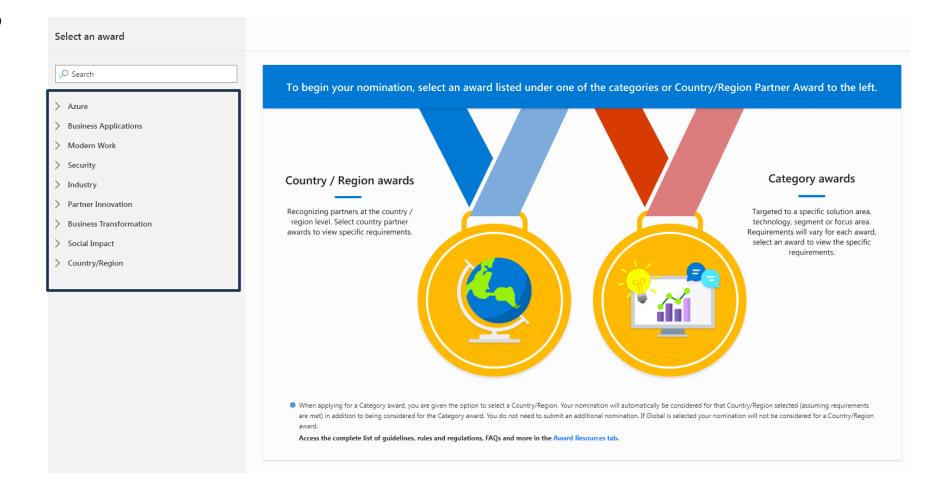

### Nomination Window – Selection

Select the award you wish to nominate for here.

Clicking on an award will show you the detailed description, criteria, and eligibility requirements for that award.