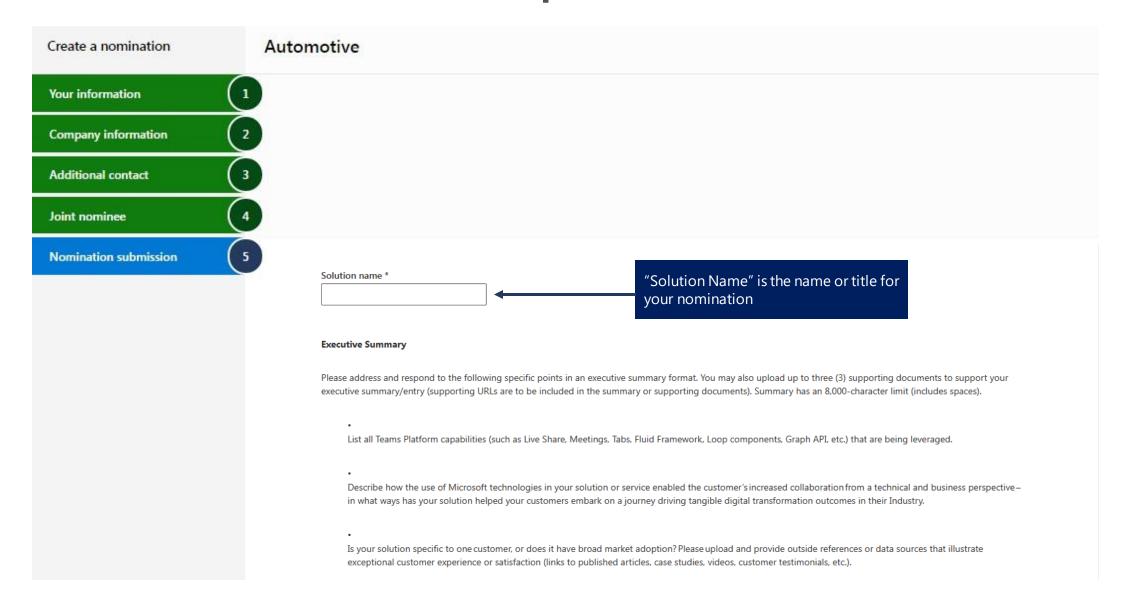

### **Nomination Tool Overview**

### Nomination Window – Selection

Select the award you wish to nominate for here.

Clicking on an award will show you the detailed description, criteria, and eligibility requirements for that award.