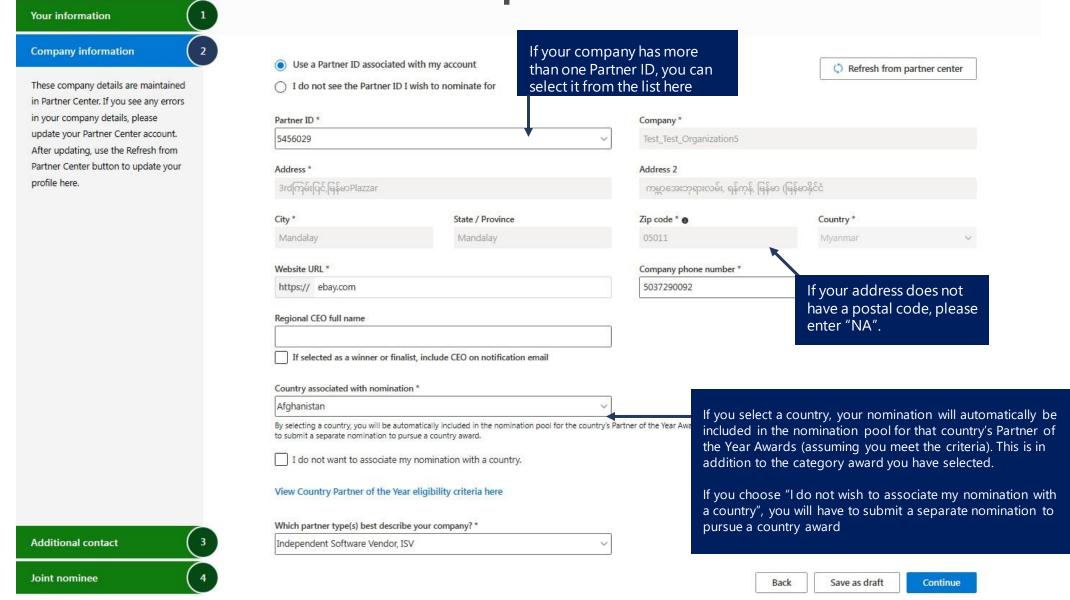

### **Nomination Tool Overview**

### Nomination Window – Selection

Select the award you wish to nominate for here.

Clicking on an award will show you the detailed description, criteria, and eligibility requirements for that award.

# Selecting a Country

There are nearly 300 countries to select from in the nomination tool. You can select up to five countries in a single nomination.

Each of the countries listed here awarded a Partner of the Year in 2023.