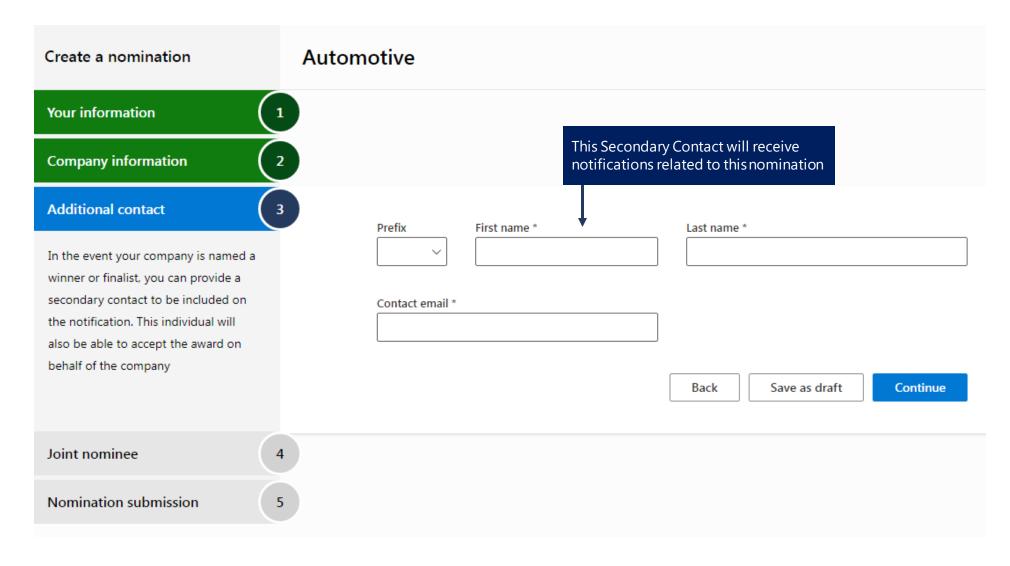

### **Nomination Tool Overview**

### Nomination Window – Selection

Select the award you wish to nominate for here.

Clicking on an award will show you the detailed description, criteria, and eligibility requirements for that award.