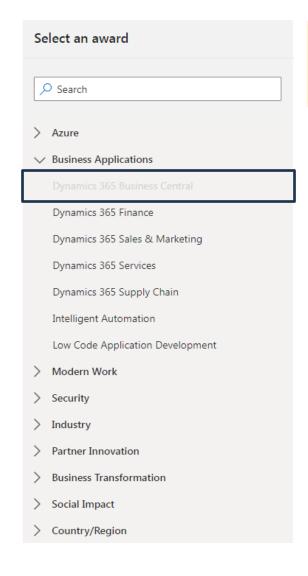

### Nomination Window – Selection

Select the award you wish to nominate for here.

Clicking on an award will show you the detailed description, criteria, and eligibility requirements for that award.

#### **Business Applications**

- Dynamics 365 Business Central
- Dynamics 365 Finance
- Dynamics 365 Sales & Customer Insights
- Dynamics 365 Service
- Dynamics 365 Supply Chain
- Intelligent Automation
- Low Code Application Development